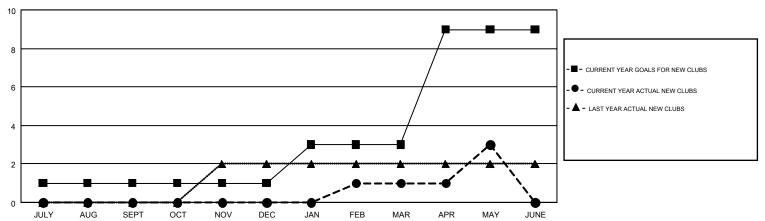

### MT: DENNIS STEVENSON, GARY WONG

GMT CA NA

|                       | Club          | s         |               |                       | Me                                                             | embers                                                       |                                                    |  |
|-----------------------|---------------|-----------|---------------|-----------------------|----------------------------------------------------------------|--------------------------------------------------------------|----------------------------------------------------|--|
| RESULTS FOR 2016-2017 |               |           |               | RESULTS FOR 2016-2017 |                                                                |                                                              |                                                    |  |
| QUARTER               | NEW CLUB GOAL | NEW CLUBS | DROPPED CLUBS | QUARTER               | NEW MEMBER GROWTH<br>NET GOAL (not reinstated<br>or transfers) | NEW MEMBER<br>GROWTH ACTUAL (not<br>reinstated or transfers) | DROPPED<br>MEMBERS ACTUAL<br>(including transfers) |  |
| JULY/AUG/SEPT         | 1             | 0         | 4             | JULY/AUG/SEPT         | -211                                                           | 247                                                          | 577                                                |  |
| OCT/NOV/DEC           | 0             | 0         | 3             | OCT/NOV/DEC           | 129                                                            | 265                                                          | 432                                                |  |
| JAN/FEB/MAR           | 2             | 1         | 2             | JAN/FEB/MAR           | 143                                                            | 409                                                          | 325                                                |  |
| APR/MAY/JUNE          | 6             | 2         | 1             | APR/MAY/JUNE          | 244                                                            | 292                                                          | 139                                                |  |

#### GOALS AND ACTUAL NEW CLUBS CUMULATIVE