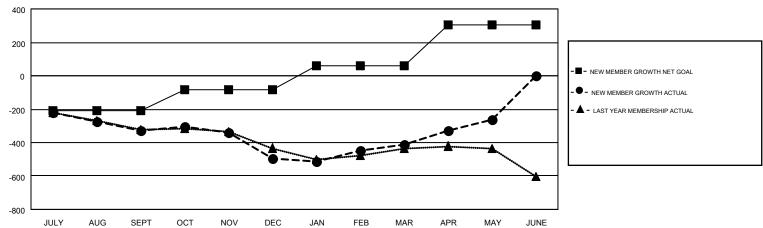

### MT: DENNIS STEVENSON, GARY WONG

GMT CA NA

|                       | Club          | s         |               |                       | Me                                                             | embers                                                       |                                                    |  |
|-----------------------|---------------|-----------|---------------|-----------------------|----------------------------------------------------------------|--------------------------------------------------------------|----------------------------------------------------|--|
| RESULTS FOR 2016-2017 |               |           |               | RESULTS FOR 2016-2017 |                                                                |                                                              |                                                    |  |
| QUARTER               | NEW CLUB GOAL | NEW CLUBS | DROPPED CLUBS | QUARTER               | NEW MEMBER GROWTH<br>NET GOAL (not reinstated<br>or transfers) | NEW MEMBER<br>GROWTH ACTUAL (not<br>reinstated or transfers) | DROPPED<br>MEMBERS ACTUAL<br>(including transfers) |  |
| JULY/AUG/SEPT         | 1             | 0         | 4             | JULY/AUG/SEPT         | -211                                                           | 247                                                          | 577                                                |  |
| OCT/NOV/DEC           | 0             | 0         | 3             | OCT/NOV/DEC           | 129                                                            | 265                                                          | 432                                                |  |
| JAN/FEB/MAR           | 2             | 1         | 2             | JAN/FEB/MAR           | 143                                                            | 409                                                          | 325                                                |  |
| APR/MAY/JUNE          | 6             | 2         | 1             | APR/MAY/JUNE          | 244                                                            | 292                                                          | 139                                                |  |

#### GOALS AND ACTUAL MEMBERS CUMULATIVE

| DROPPED CLUBS: 10             |       | 313 CLUBS OF 437 ADDED 1 OR MORE<br>NEW MEMBERS | GENDER DISTRIBUTION  MALE 7,324 (62.86%)  FEMALE 4,327 (37.14%) |  |       |
|-------------------------------|-------|-------------------------------------------------|-----------------------------------------------------------------|--|-------|
| DROPPED MEMBERS               |       |                                                 |                                                                 |  |       |
| DECEASED                      | 172   | CLICK HERE FOR CUMULATIVE                       | TOTAL FAMILY UNIT MEMBERS                                       |  | 2,516 |
| CLUB CANCELLED 89 OTHER 1,210 |       | MEMBERSHIP DATA                                 |                                                                 |  | 4 200 |
|                               |       |                                                 | FAMILY MEMBERS PAYING HALF DUES                                 |  | 1,286 |
| TOTAL                         | 1,471 |                                                 | Bolo                                                            |  |       |